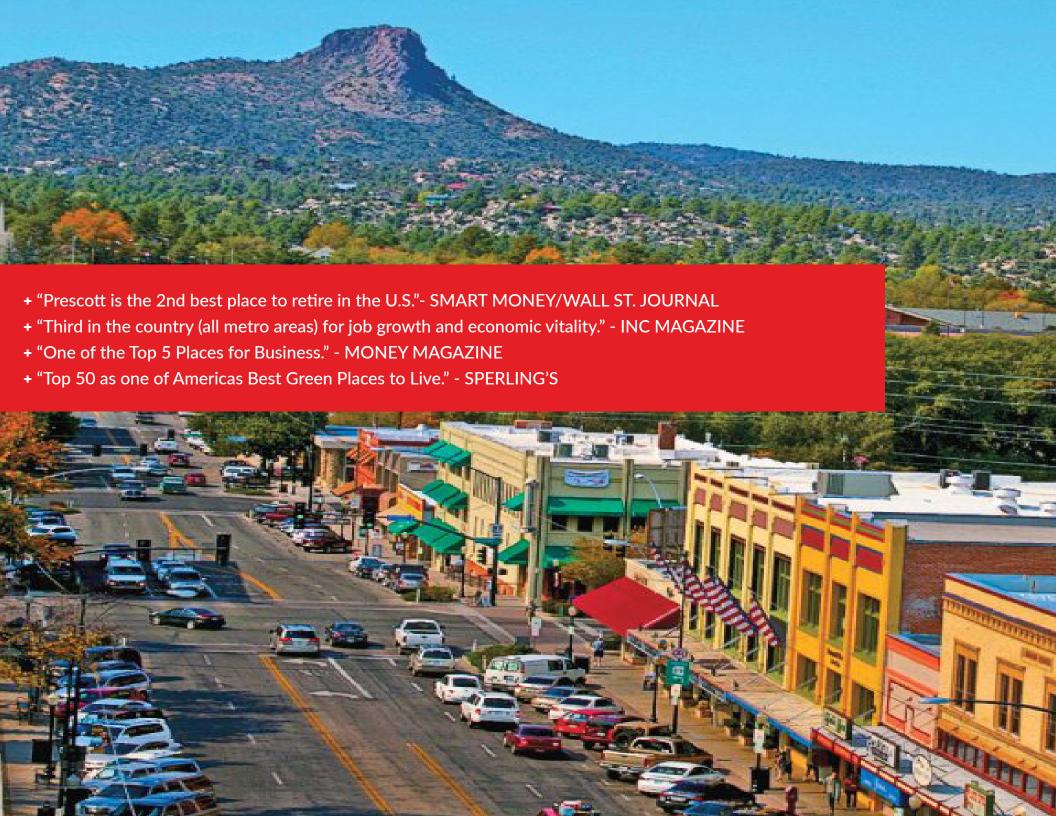

## **WHY PRESCOTT?**

PRESCOTT DEFIES THE SEASONS AS A YEAR-ROUND DESTINATION!

Monthly and annual iconic events draw consistent foot traffic to Depot Marketplace.

- + Solid Job Growth at 2.2 % YE 2023
- + Unemployment Rate at 2.3% YE 2023
- + Courthouse Square is blocks away from Depot Marketplace
- + Various Colleges attract and keep the well-educated
- + Retreat for those escaping from the summer heat