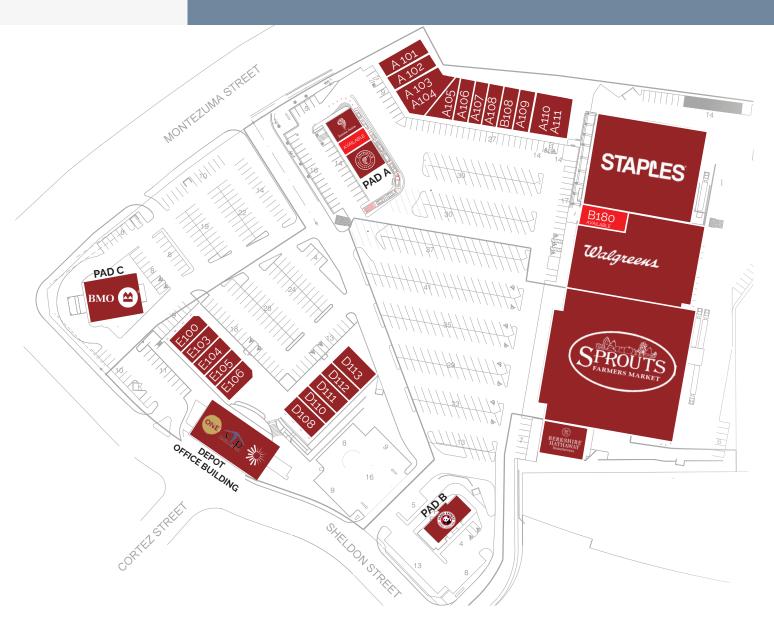

# SITE PLAN

Magnet for quality retailers and over 30 Restaurants in walking distance. Hub for local and tourist with 1,470 hotel rooms and B&B's and over 25 heavily attended events. Downtown Density provides higher retail sale potential than suburban. Strong Daily Needs Component with the convenience of a short walk from what's happening.

| Building A             | Unit      |
|------------------------|-----------|
| Landmark Title Agency  | AlOl      |
| Circle of Life         | A102      |
| Bikesmith Cyclery      | A103-A104 |
| Canton Dragon          | A105      |
| Personal Touch Jeweler | A106      |
| Cost Cutters           | A107      |
| Framers Market         | A108      |
| See's Candy            | B108      |
| Warhammer              | A109      |
| Tru Tan                | A110-111  |

| Unit |
|------|
| E100 |
| E103 |
| E104 |
| E106 |
|      |

Pad A

Jamba Juice / AVAILABLE

BMO Harris Bank

#### Dan Frederiksen, CCIM, CCLS, RENE

dan@arizonacommercial.net 928-583-2579

| Building B | Unit |
|------------|------|
| AVAILABLE  | B180 |

| Building C         | Unit |
|--------------------|------|
| Berkshire Hathaway | C100 |

| Building D            | Unit |
|-----------------------|------|
| Streets of New York   | D108 |
| Yogurtz - Swirl N Top | D110 |
| Uncle Buds Place      | DIII |
| All Star Sports Cards | D112 |
| Verizon               | D113 |

| Chipotle      |
|---------------|
|               |
| Pad B         |
| Panda Express |
|               |
| Pad C         |

| Majors    | Address        |
|-----------|----------------|
| Sprouts   | 174 E. Sheldon |
| Walgreens | 178 E. Sheldon |
| Staples   | 186 E. Sheldon |

| Depot Office Building   | Unit |
|-------------------------|------|
| Stratos Wealth Partners | 105  |
| VIP Mortgage            | 106A |
| Realty One              | 200  |