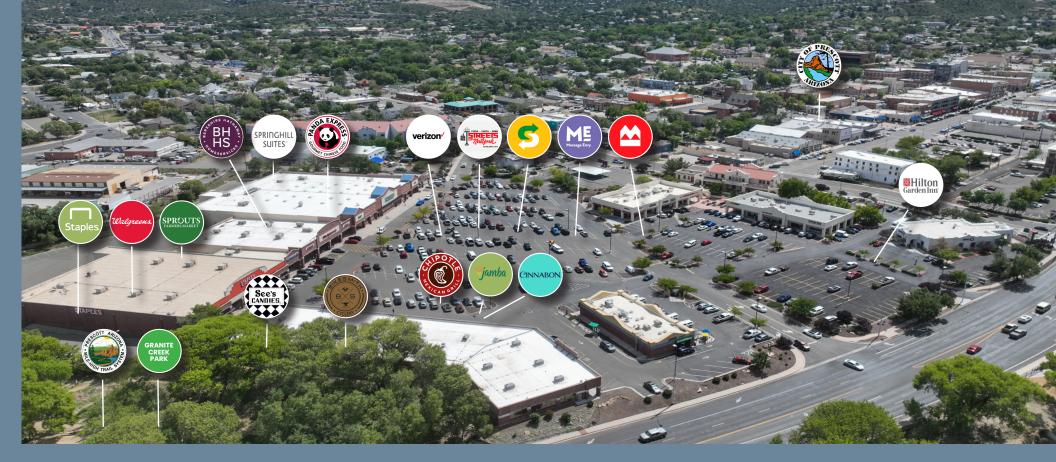

# DEPOT MARKETPLACE IN GOOD COMPANY

**Sprouts** the only grocer in downtown Prescott.

**Chipotle** first and only location in Prescott!

Panda Express high volume for dine-in and drive-thru

**Berkshire Hathaway Home Services** the Prescott office.

**See's Candies** only retail location in Prescott.

**Walgreen's** only drug store serving this protected hub.

**Staples** high-sales volume location.

**Massage Envy** draws with discretionary spending.

**Bikesmith Cyclery** full service bike repair shop since 1947.

**Verizon** only store in the downtown hub, 4.7 star rating.

**Streets of New York** an Arizona favorite serving New York style pizza.